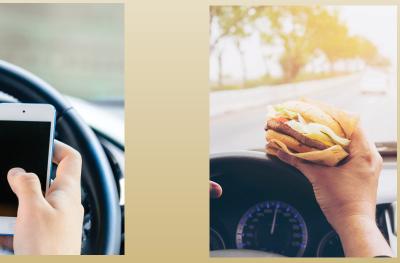

# **DRIVER DISTRACTIONS TO AVOID**

Driver distraction is quickly becoming one of the leading causes of injury accidents both in Texas and throughout the United States. Anytime your hands are off the wheel, your eyes wander away from the road, or you divide your attention from driving, you are endangering yourself and everyone on the road. In 2023, 399 people were killed, and 2,793 were seriously injured in a crash on a Texas road while driving distracted.

Avoiding distracted driving is vital to avoid becoming a driving statistic. Using a cell phone, texting, and eating are all sources distraction. According to the Center for Disease Control (CDC), there are three main types of distraction:

- **VISUAL:** Taking your eyes off the road
- **MANUAL:** Taking your hands off the wheel
- **COGNITIVE:** Taking your mind off of driving

Even though multi-tasking may be a great quality for work, it is not something to do while driving. Keep your attention on the road and the vehicles around you. Keep yourself and your passengers safe.

### VISUAL

### MANUAL

### COGNITIVE